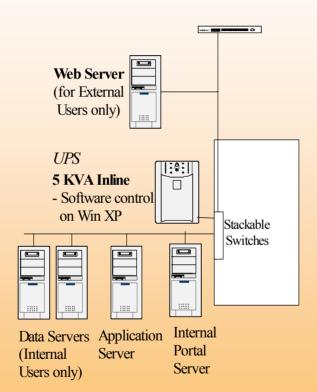

#### 1 x Intel Xeon 2 way min 1.5 GHz

- 1 GB RAM
- 40 GB x 4 HDD
- Intel Server Architecture

Windows XP/2000 Advanced server IIS 5x XP VPN Support Crystal Web data Reports

Internal Portal Server (1) Configuration

#### Linux 2.4x

- Mail & Portal

Web Server (1) Configuration

#### 1 x Intel Xeon 1 way min 1.5 GHz

- 512 MB RAM
- 40 GB x 2 HDD
- Intel Server Architecture

Windows XP/2000 Advanced server IIS 5x