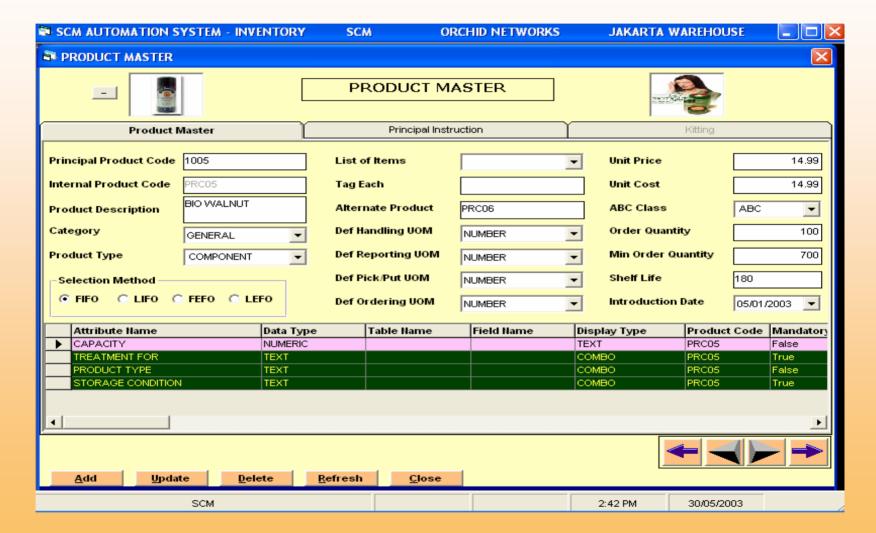

Pincode  ✓ Zone Zone ✓ Bay          | JAKARTA  12930  V Sub Area Subarea  V Tier Tier     | a             | Break Code Drop Code Physical Stock Ta Goods Receipt No Miscellaneous Is: Miscellaneous Re Despatch No | sue No 1           |              | * |
| Add Update  I                            | <u>D</u> elete <u>R</u> efresh                      | <u>C</u> lose |                                                                                                        |                    | M            |   |
|                                          | SCM                                                 |               |                                                                                                        | 2:37 PM            | 30/05/2003   |   |



### **Product Master**





# **Principal Master**

| SCM AUTOMATION SYST         | CM                          | OR      | CHID N                    | NETWOR            | KS JAKAR | JAKARTA WAREHOUSE 🔲 🗖 |                      |            |           |  |  |
|-----------------------------|-----------------------------|---------|---------------------------|-------------------|----------|-----------------------|----------------------|------------|-----------|--|--|
| Modules House Keeping Windo | w Help Logout               |         |                           |                   |          |                       |                      |            |           |  |  |
| Principal Master            |                             |         |                           |                   |          |