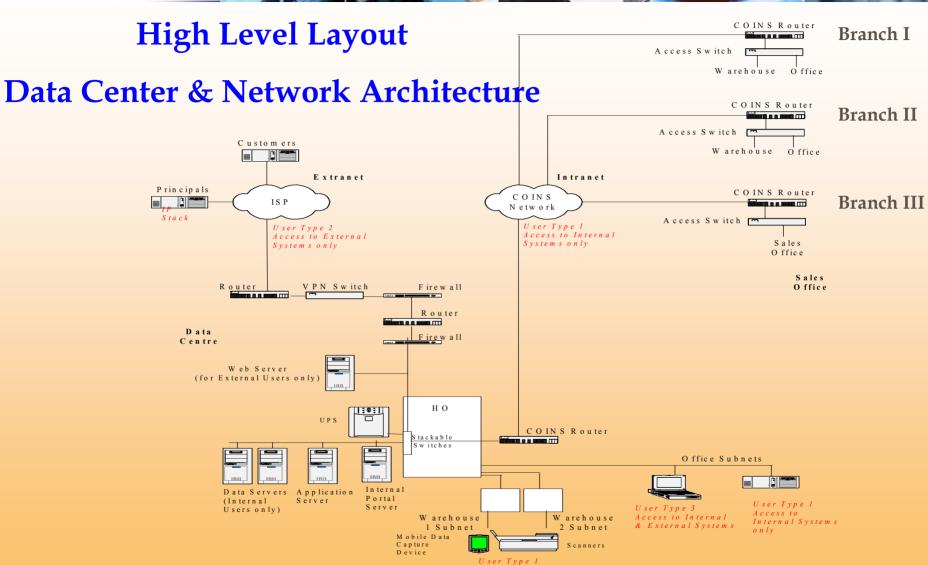

## **Hardware Requirements**

#### Data Servers (2) Configurations

#### 1 x Intel Xeon 2 way min 1.5 GHz

- 1 GB RAM
- 40 GB x 4 HDD
- INline RAID 5 Support
- Intel Server Architecture

#### Iomega 500 MB backup disk system Windows XP/2000 Advanced server SOL Server 2000 with

- 10 Client Access Licences
- Auto replication Kit

#### 1 x Intel Xeon 2 way min 1.5 GHz

- 1 GB RAM
- 40 GB x 4 HDD
- INline RAID 5 Support
- Intel Server Architecture
- Intel Server Architecture

### Windows XP/2000 Advanced server SOL Server 2000 with

- 10 Client Access Licences
- Auto replication Kit

#### Firewall (1) Configuration

#### 1 x Intel Pentium 4

- 256 RAM
- 40 GB x 1 HDD

#### Linux 2.4x

- Inbuilt Mandrake Firewall

Application Server (1) Configuration

#### 1 x Intel Xeon 2 way min 1.5 GHz

- 1 GB RAM
- 40 GB x 4 HDD
- Intel Server Architecture

Windows XP/2000 Advanced server IIS 5x XP VPN Support Crystal Web data Reports

Internal Portal Server (1) Configuration

#### 1 x Intel Pentium 4

- 512 RAM
- 40 GB x 1 HDD

#### Linux 2.4x

- Mail & Portal

Web Server (1) Configuration

#### 1 x Intel Xeon 1 way min 1.5 GHz

- 512 MB RAM
- 40 GB x 2 HDD
- Intel Server Architecture

Windows XP/2000 Advanced server IIS 5x